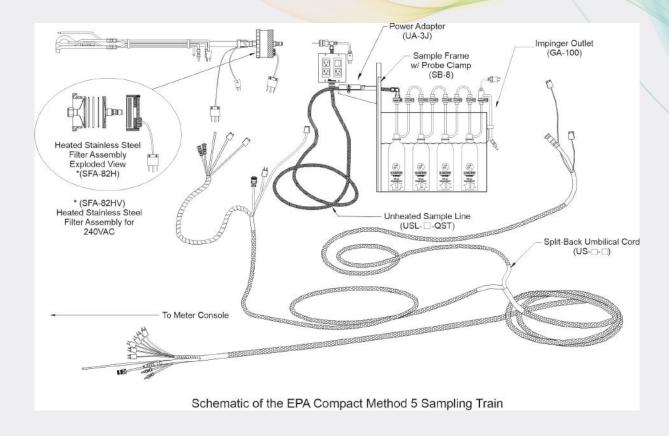

## Compact Method 5 Sampling Kit

Independently Heated Stainless-Steel Filter Assembly

The compact Method 5 kit does not require a separate heated filter compartment and utilizes a flexible sample line and a split umbilical cord with a power adapter to allow sampling in space-limited areas.

#### **Features**

- Independently heated stainless steel filter assembly (SFA-82H) that connects directly to a standard
  Method 5 probe
- Flexible sample line and a split umbilical cord with a power adapter to allow sampling in space-limited areas
- Standard glass impingers have been replaced with stainless steel impingers (SN-5CREVA) to eliminate glass breakage
- the turnaround time between consecutive runs. All applicable components are rated 120 V at 60 Hz

# Compact Method 5 Sampling Kit Part # SK-CM5-□ Packing List