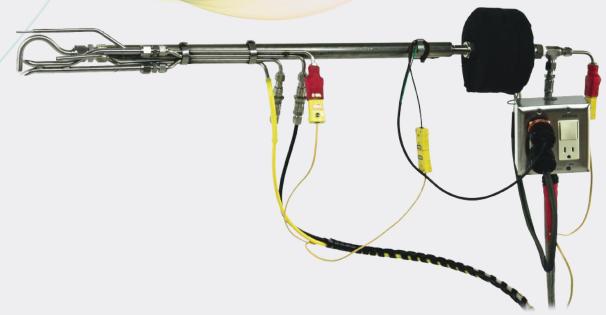

## Compact Method 5 Sampling Kit

Independently Heated Stainless-Steel Filter Assembly

The compact Method 5 kit does not require a separate heated filter compartment and utilizes a flexible sample line and a split umbilical cord with a power adapter to allow sampling in space-limited areas.

#### **Features**

- Independently heated stainless steel filter assembly (SFA-82H) that connects directly to a standard
  Method 5 probe
- Flexible sample line and a split umbilical cord with a power adapter to allow sampling in space-limited areas
- Standard glass impingers have been replaced with stainless steel impingers (SN-5CREVA) to eliminate glass breakage
- the turnaround time between consecutive runs. All applicable components are rated 120 V at 60 Hz

#### **Heated Filter Assembly**