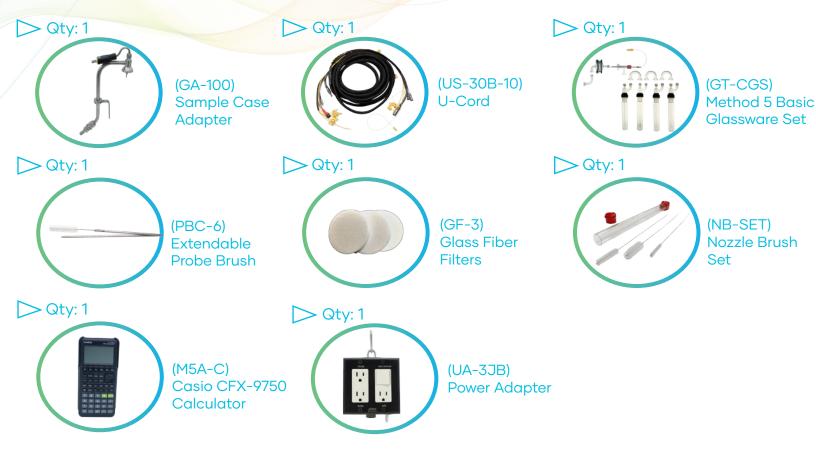

# Method 5 Kit Rigid Components continued...

(SK-M5BGT) METHOD 5 SAMPLING KIT, FLEX SETUP, USING GT STYLE GLASSWARE

# Method 5 Kit Flex Components

\*Components included in the Method 5 Kit that are used for a flexible arrangement

| Method 5 Sampling Kit (SK-M5BGT) |            |                                                                                 |
|----------------------------------|------------|---------------------------------------------------------------------------------|
| Qty                              | Part #     | Description                                                                     |
| 1                                | NS-SET-S   | Nozzle, set of 7, SS                                                            |
| 1                                | PS-6-H     | Probe Sheath, 6 ft with Tube Heater, 120V                                       |
| 1                                | PL-6S      | Probe Liner, 6 ft, SS, 5/8" OD with #28 Grooved Ball                            |
| 1                                | SB-2MB     | Miniature Heated Filter Box, Model 50 (120 V)                                   |
| 1                                | SBR-10     | Riser, SB-2M, 10-in Riser                                                       |
| 1                                | SB-3       | Impinger Box, Holds 4 Impingers                                                 |
| 1                                | SB-8       | Sample Frame with Probe Clamp and Impinger Box Slides                           |
| 1                                | UA-3JB     | Adapter, Power, U-Cord, 3 Recept, Probe Clamp                                   |
| 1                                | GT-CGS     | Set, Glassware, Method 5 Basic                                                  |
| 1                                | GA-107-12  | Sample Line Adapter for SB-2M, includes Bracket and 1/" ID Sample Line Clamp    |
| 1                                | USL-15-SST | Unheated Sample Line, 15 ft, 3/8 PTFE, SS with TC assembly                      |
| 1                                | GA-100     | Sample Case Adapter with 1/2" SS Male QC                                        |
| 1                                | US-30B-10  | U-Cord, Split, 30 ft, 1/4" QC, SS                                               |
| 1                                | GF-3       | Glass Fiber Filters, 3-inch                                                     |
| 1                                | PBC-6      | 6 ft Extendable Stainless Steel Probe Brush with PB-5/8A Nylon Brush            |
| 1                                | NB-SET     | Nozzle Brush Set (sizes 3, 5, and 8) in Carrying Tube                           |
| 1                                | M5A-C      | Casio CFX-9750 Calculator, Pre-programmed with Method 5 Isokinetic Calculations |