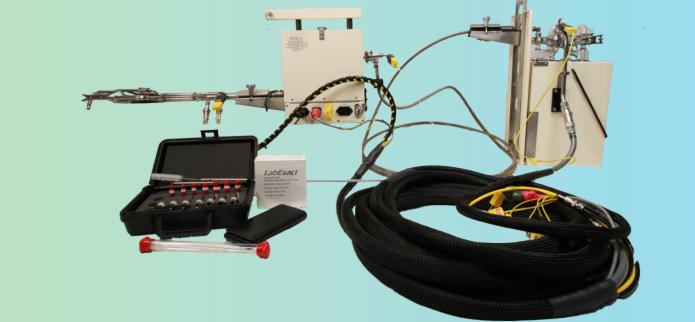

### (SK-M5BGT) METHOD 5 SAMPLING KIT, RIGID SETUP, USING GT STYLE GLASSWARE

\*Probe Liner and Sheath in picture are not the same length as kit components