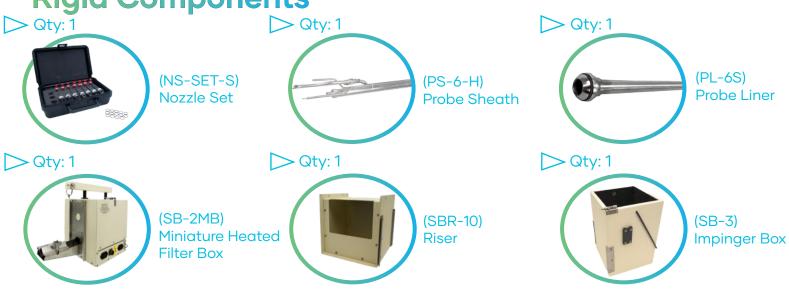

### **Apex Instruments Isokinetic Sampling Kits**

### (SK-M5BGT) METHOD 5 SAMPLING KIT, RIGID SETUP, USING GT STYLE GLASSWARE

\*Probe Liner and Sheath in picture are not the same length as kit components

## Method 5 Kit Rigid Components



#### **Continued on Page 2**



# Method 5 Kit Rigid Components continued...



(SK-M5BGT) METHOD 5 SAMPLING KIT, FLEX SETUP, USING GT STYLE GLASSWARE





# Method 5 Kit Flex Components

\*Components included in the Method 5 Kit that are used for a flexible arrangement



| Method 5 Sampling Kit (SK-M5BGT) |            |                                                                                 |
|----------------------------------|------------|---------------------------------------------------------------------------------|
| Qty                              | Part #     | Description                                                                     |
| 1                                | NS-SET-S   | Nozzle, set of 7, SS