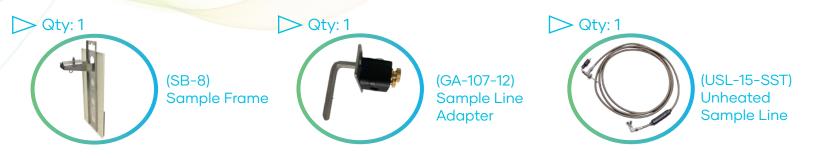

# Method 5 Kit Flex Components

\*Components included in the Method 5 Kit that are used for a flexible arrangement

| Method 5 Sampling Kit (SK-M5BGT) |            |                                                                                 |
|----------------------------------|------------|---------------------------------------------------------------------------------|
| Qty                              | Part #     | Description                                                                     |
| 1                                | NS-SET-S   | Nozzle, set of 7, SS                                                            |
| 1                                | PS-6-H     | Probe Sheath, 6 ft with Tube Heater, 120V                                       |
| 1                                | PL-6S      | Probe Liner, 6 ft, SS, 5/8" OD with #28 Grooved Ball                            |
| 1                                | SB-2MB     | Miniature Heated Filter Box, Model 50 (120 V)                                   |
| 1                                | SBR-10     | Riser, SB-2M, 10-in Riser                                                       |
| 1                                | SB-3       | Impinger Box, Holds 4 Impingers                                                 |
| 1                                | SB-8       | Sample Frame with Probe Clamp and Impinger Box Slides                           |
| 1                                | UA-3JB     | Adapter, Power, U-Cord, 3 Recept, Probe Clamp                                   |
| 1                                | GT-CGS     | Set, Glassware, Method 5 Basic                                                  |
| 1                                | GA-107-12  | Sample Line Adapter for SB-2M, includes Bracket and 1/" ID Sample Line Clamp    |
| 1                                | USL-15-SST | Unheated Sample Line, 15 ft, 3/8 PTFE, SS with TC assembly                      |
| 1                                | GA-100     | Sample Case Adapter with 1/2" SS Male QC                                        |
| 1                                | US-30B-10  | U-Cord, Split, 30 ft, 1/4" QC, SS                                               |
| 1                                | GF-3       | Glass Fiber Filters, 3-inch                                                     |
| 1                                | PBC-6      | 6 ft Extendable Stainless Steel Probe Brush with PB-5/8A Nylon Brush            |
| 1                                | NB-SET     | Nozzle Brush Set (sizes 3, 5, and 8) in Carrying Tube                           |
| 1                                | M5A-C      | Casio CFX-9750 Calculator, Pre-programmed with Method 5 Isokinetic Calculations |