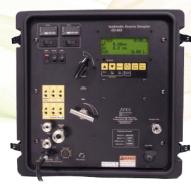

## **XD-502 NEW GENERATION COMPARISON CHART**

## New Design New Features

**XD-502** 

**XD-502 New Generation** 

|                       | Data Collection                |                               |
|-----------------------|--------------------------------|-------------------------------|
| Data Export           | PC Only                        | PC, Wifi, USB Flash           |
| Wifi Connectivity     |                                | Full SW Control and Export    |
| PC Interface          | USB Type A                     | USB Type B                    |
| Flash Drive Output    |                                | Direct Via USB A              |
| Software              | Standard (Gen1) for Windows PC | Advanced (Gen2) for Wndows PC |
| Memory (Max Capacity) | 500MB                          | 32GB                          |
|                       | Feat                           | ures                          |
| Traverse Point Alert  | LCD Screen Flash               | Adjustable Audible Buzzer     |
| Firmware Updates      | Via Internal Connection        | Via USB port                  |
| Phone Charging        |                                | Via USB C connection          |
| CE Marked             | No                             | Yes                           |