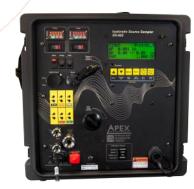

## **XD-502 NEW GENERATION COMPARISON CHART**

## New Design New Features

**XD-502** 

**XD-502 New Generation** 

|                       | Data Collection                |                               |
|-----------------------|--------------------------------|-------------------------------|
| Data Export           | PC Only                        | PC, Wifi, USB Flash           |
| Wifi Connectivity     |                                | Full SW Control and Export    |
| PC Interface          | USB Type A                     | USB Type B                    |
| Flash Drive Output    |                                | Direct Via USB A              |
| Software              | Standard (Gen1) for Windows PC | Advanced (Gen2) for Wndows PC |
| Memory (Max Capacity) | 500MB                          | 32GB                          |
|                       | Feat                           | ures                          |
| Traverse Point Alert  | LCD Screen Flash               | Adjustable Audible Buzzer     |
| Firmware Updates      | Via Internal Connection        | Via USB port                  |
| Phone Charging        |                                | Via USB C connection          |
| CE Marked             | No                             | Yes                           |